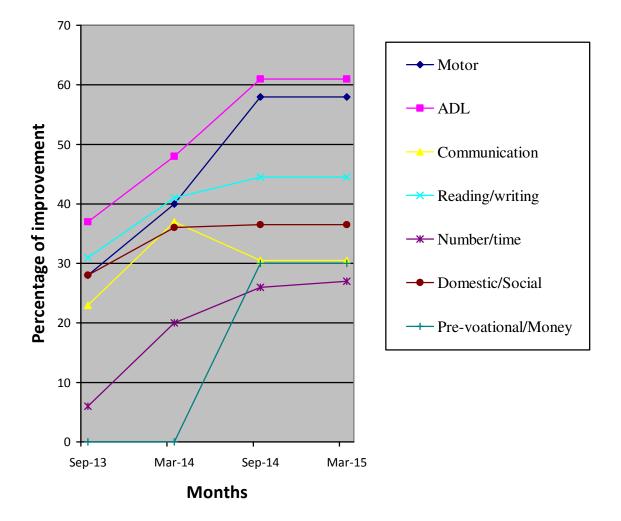

| Class (*)                              | Primary I-FA                                                                                                                                                                                                                                                                                  |       |                    |      |                          |      |  |
|----------------------------------------|-----------------------------------------------------------------------------------------------------------------------------------------------------------------------------------------------------------------------------------------------------------------------------------------------|-------|--------------------|------|--------------------------|------|--|
| Report Period                          | Sep 2014 to Mar 2015                                                                                                                                                                                                                                                                          |       |                    |      |                          |      |  |
| Severity of Intellectual<br>Disability | al Moderate Intellectual disability                                                                                                                                                                                                                                                           |       |                    |      |                          |      |  |
| Assessment                             |                                                                                                                                                                                                                                                                                               | Jan 2 | 2014(%) Sep 2014(% |      | 6) Mar 2015 (%)          |      |  |
|                                        | 1.Motor Activities                                                                                                                                                                                                                                                                            |       | 40                 | 58   |                          | 58   |  |
|                                        | 2.Activities of Daily<br>Living                                                                                                                                                                                                                                                               |       | 48                 | 61   |                          | 61   |  |
|                                        | 3.Communication                                                                                                                                                                                                                                                                               |       | 37                 | 30.5 |                          | 30.5 |  |
|                                        | 4.Reading/ Writing                                                                                                                                                                                                                                                                            |       | 41                 | 44.5 |                          | 44.5 |  |
|                                        | 5.Number/ Time                                                                                                                                                                                                                                                                                |       | 20                 | 26   |                          | 27   |  |
|                                        | 6.Domestic / Social<br>Skills                                                                                                                                                                                                                                                                 |       | 36 36.5            |      |                          | 36.5 |  |
|                                        | 7.Pre Vocational /<br>Money Concept                                                                                                                                                                                                                                                           |       |                    | 30   |                          | 30   |  |
| Extra-curricular<br>activities         | Nature of Program                                                                                                                                                                                                                                                                             |       |                    |      | izes /<br>cognitions won |      |  |
|                                        | Cultural                                                                                                                                                                                                                                                                                      | -     |                    |      | -                        |      |  |
|                                        | Sports                                                                                                                                                                                                                                                                                        | -     |                    |      | -                        |      |  |
|                                        | Drawing                                                                                                                                                                                                                                                                                       | -     |                    |      | -                        |      |  |
| Progress Report                        | Since Joining, she has improved to the level of 41.07% based on BASIC-MR Scale provided by NIMH.                                                                                                                                                                                              |       |                    |      |                          |      |  |
| Comments                               | <ul> <li>At present we are teaching</li> <li>Respond to verbal or gestural commands.</li> <li>Write own name.</li> <li>Sort five similar pictures into same category.</li> <li>Associate time/ events to routine school activities.</li> <li>Write numbers sequentially from 1-10.</li> </ul> |       |                    |      |                          |      |  |